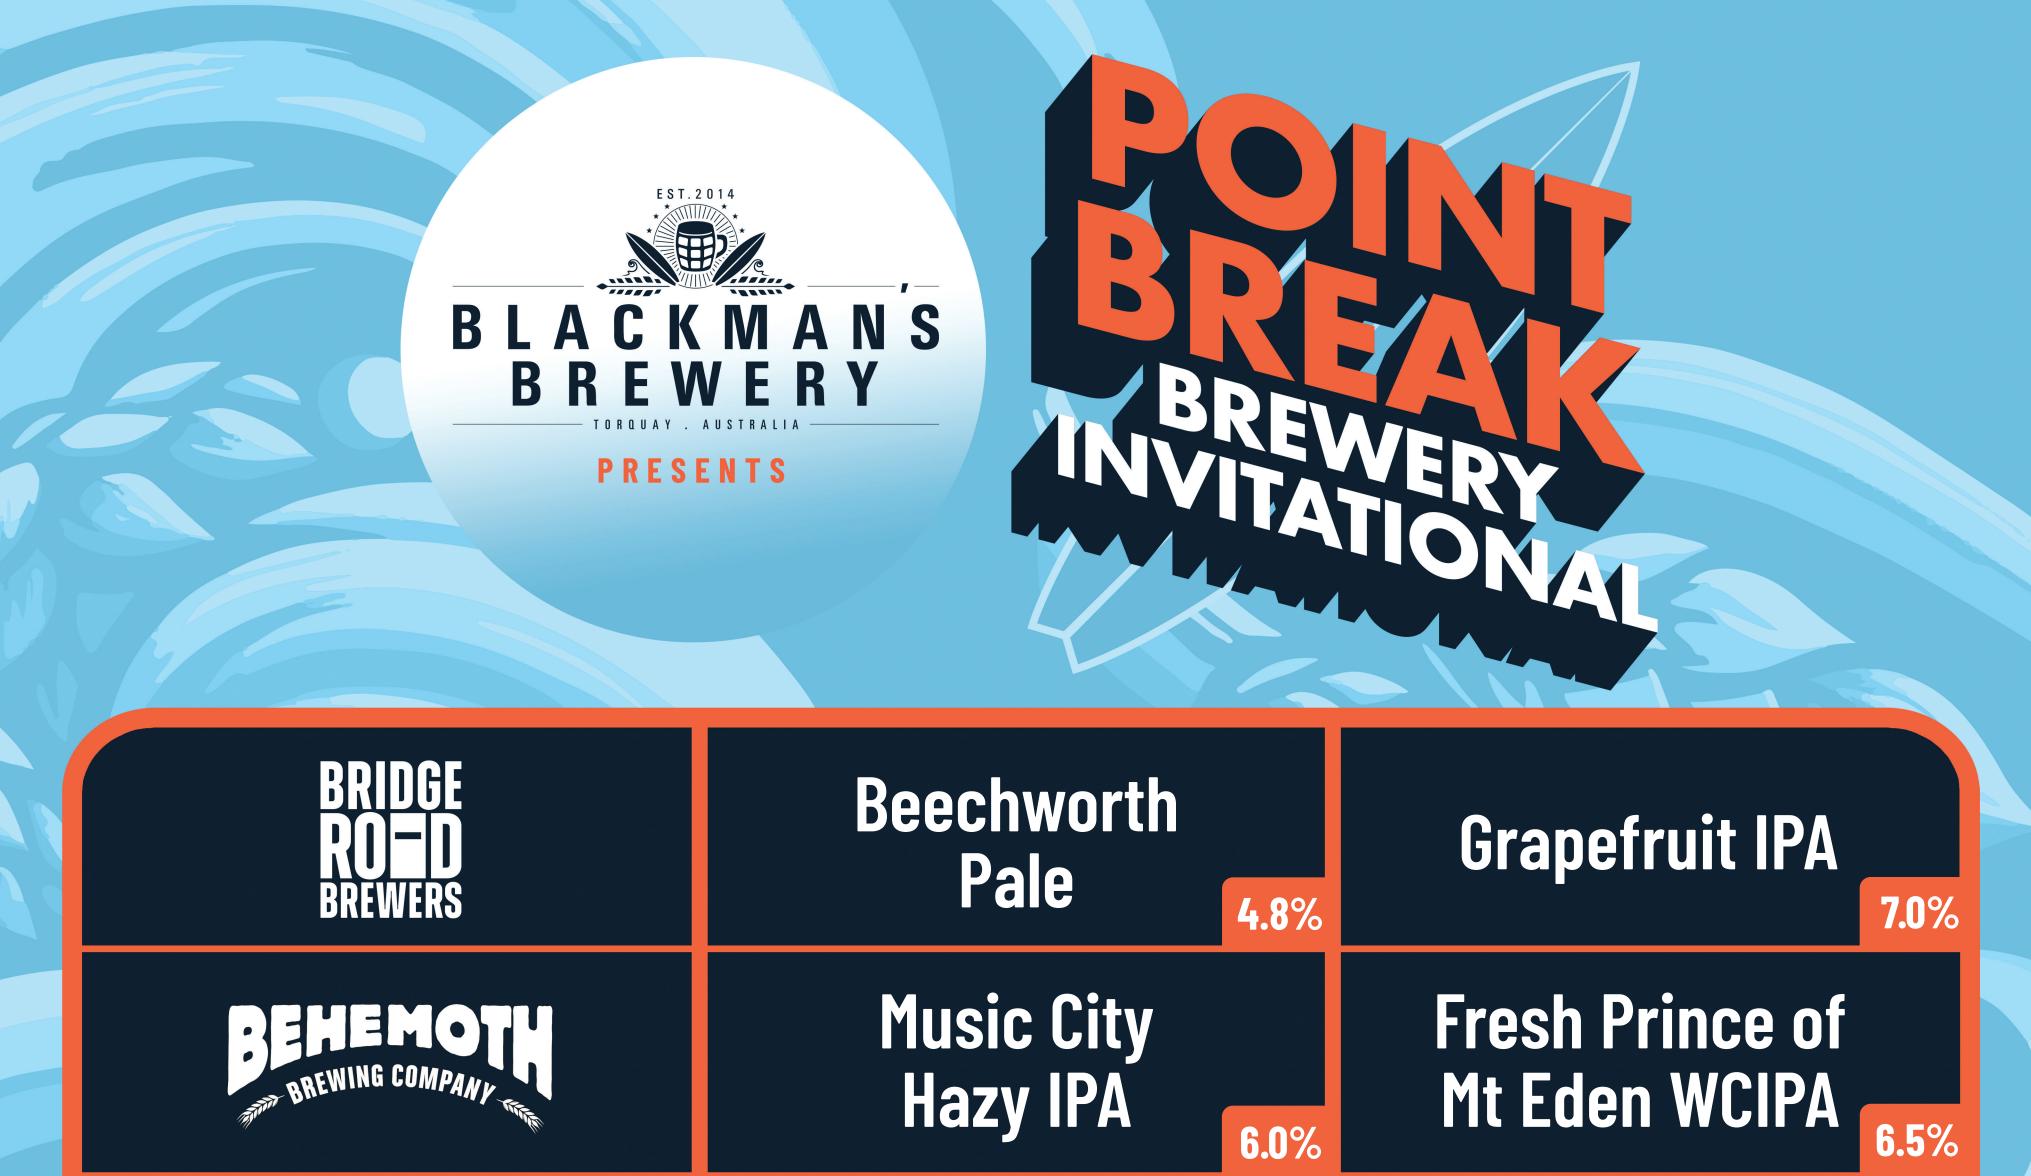

| <b>Lucky Together</b><br><b>DDH Pale</b> 5.0%         | <b>Cake Eater DDH</b><br><b>Oat Cream DIPA</b><br>8.0%                                                                                                                                                                             |
|-------------------------------------------------------|------------------------------------------------------------------------------------------------------------------------------------------------------------------------------------------------------------------------------------|
| <b>Posh Lager</b>                                     | <b>WORK IPA</b>                                                                                                                                                                                                                    |
| 4.1%                                                  | 5.0%                                                                                                                                                                                                                               |
| <b>Good Lager</b><br>4.7%                             | <b>SMOOVE</b><br>Mango, Blueberry & Banana Smoothie Sour<br>- CONTAINS LACTOSE -<br>4.5%                                                                                                                                           |
| J-Juice                                               | Eggers                                                                                                                                                                                                                             |
| Hazy IPA                                              | Double IPA                                                                                                                                                                                                                         |
| 7.1%                                                  | 8.0%                                                                                                                                                                                                                               |
| <b>Fresh Hop IPA</b>                                  | <b>Iced Coffee Stout</b>                                                                                                                                                                                                           |
| 6.9%                                                  | 5.5%                                                                                                                                                                                                                               |
| <b>Sou' East Skipper</b><br>Mid-Strength Draught 3.5% | <b>Gunnera</b><br>Rhubarb, strawberry, wild harvested<br>fennel pollen & chardonnay lees beer<br>5.7%                                                                                                                              |
| <b>Big Mood</b>                                       | Parabola                                                                                                                                                                                                                           |
| Wild Ale with apricots and                            | Imperial Stout                                                                                                                                                                                                                     |
| grape skins 8.1%                                      | 13.6%                                                                                                                                                                                                                              |
| <b>Czech Pilsner</b>                                  | 50 Year Storm                                                                                                                                                                                                                      |
| 5.2%                                                  | Cryo Pale Ale                                                                                                                                                                                                                      |
|                                                       | DDH Pale<br>Fosh Lager<br>4.1%<br>Good Lager<br>4.7%<br>J-Juice<br>Hazy IPA<br>7.1%<br>Fresh Hop IPA<br>6.9%<br>Sou' East Skipper<br>Mid-Strength Draught<br>3.5%<br>Big Mood<br>Wild Ale with apricots and<br>grape skins<br>8.1% |